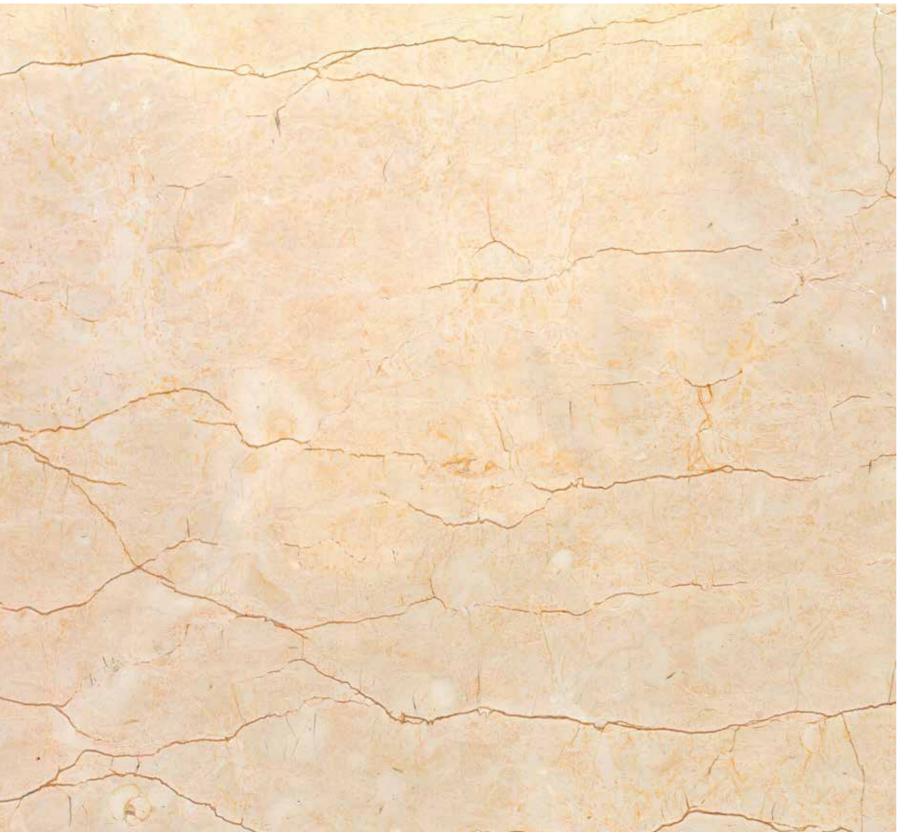

## JERUSALEM STONE | CREMA BEIGE

This creamy limestone has a varied texture that is crossed by small veins. Recognized worldwide for its smooth texture, its incomparable shine, its perfect physical characteristics and its extraordinary ability to combine with any natural stone, Crema Beige is considered the best stone, in addition to being the stone most recommended by professionals around the world. Various finishes give a great tool to your project.