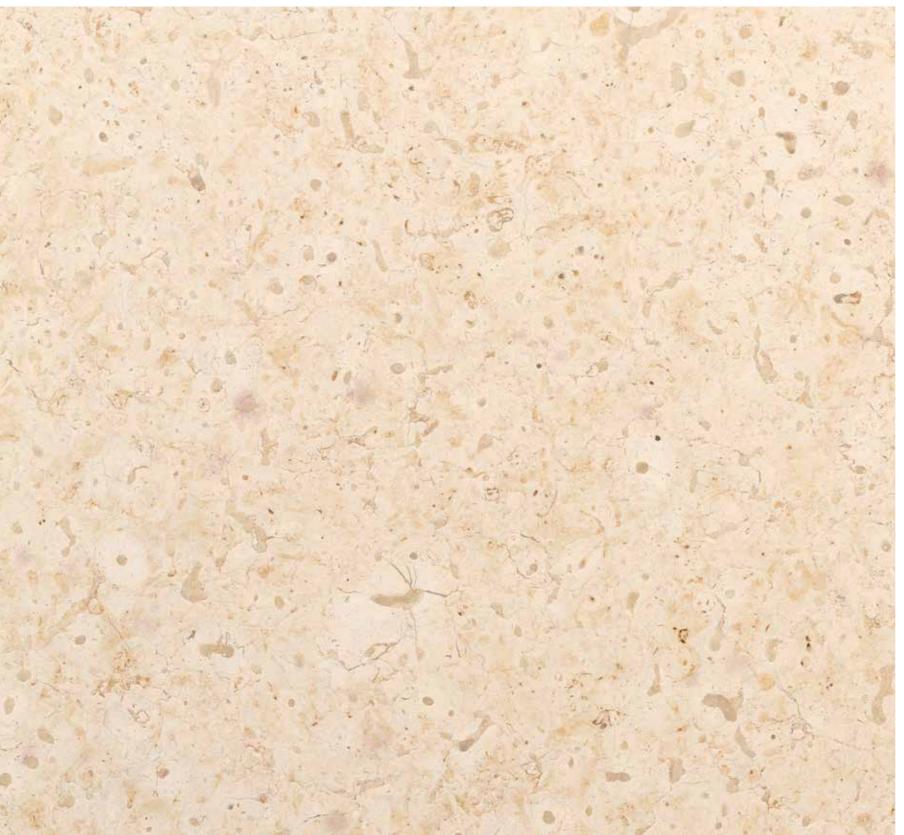

## JERUSALEM STONE | IVORY LACE

This whitish limestone is distributed in a varied texture crossed by small fossils and shells. Its color brings luminosity to all rooms, facades or location where it is installed.