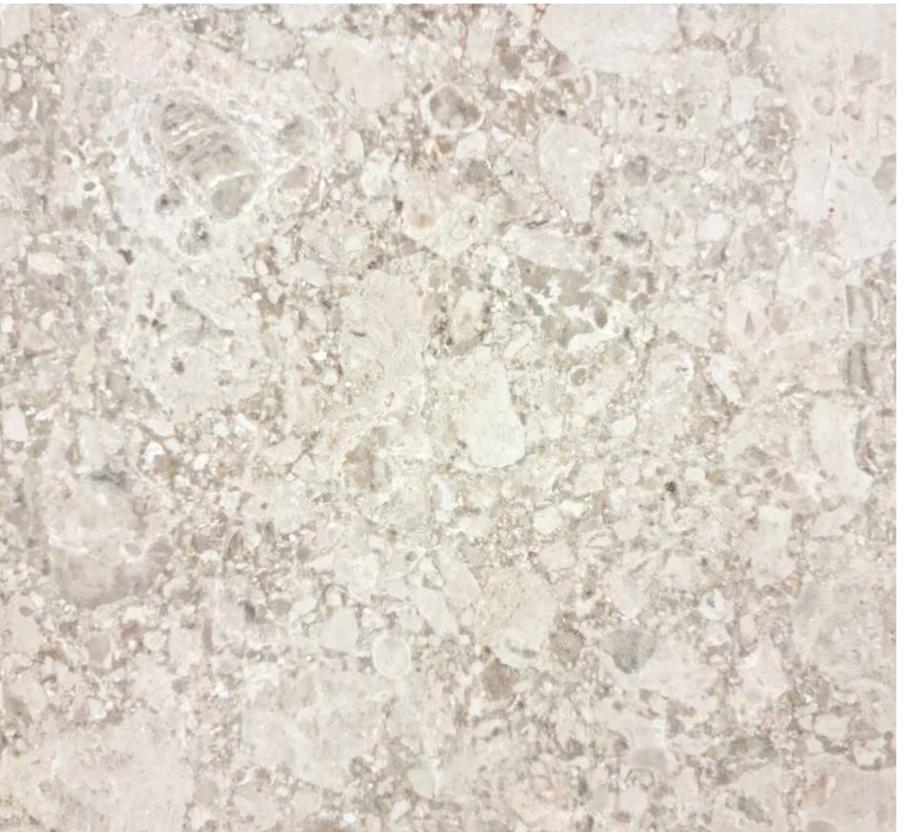

## OMANI MARBLE | **DELICATE GREY**

A white grey marble with cloud like intrusions and crystal decorations. This stone will blend perfectly into any visual composition. A good proposal for the creativity of the architect and designer.