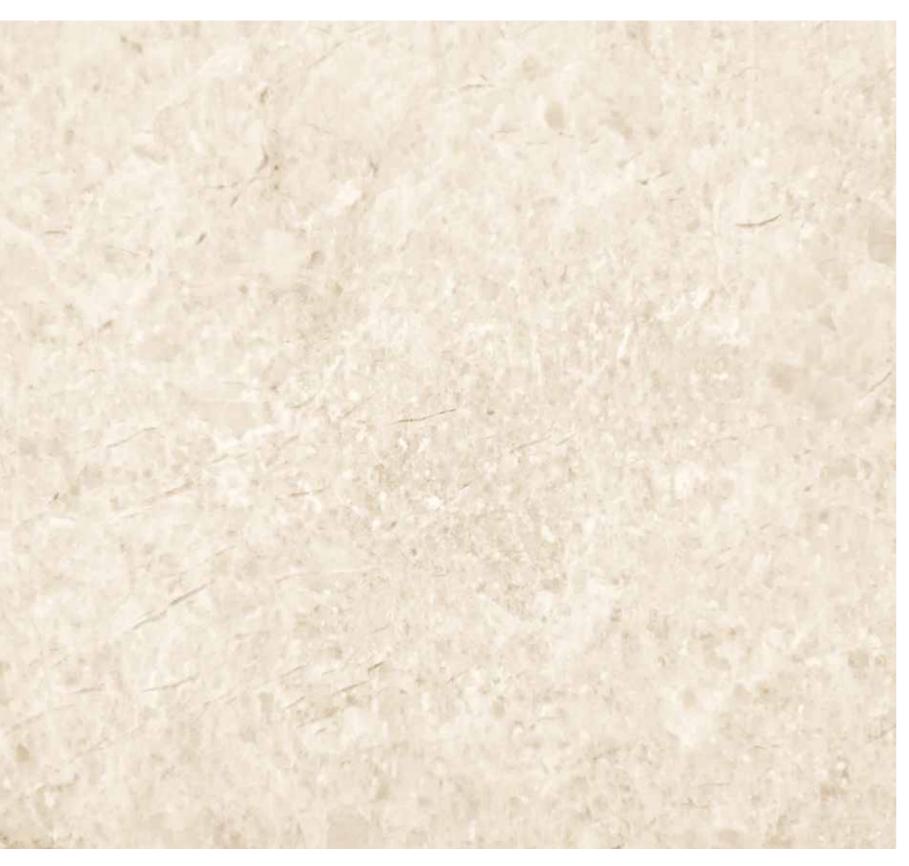

## OMANI MARBLE | **DELICATE ROSE**

A special marble in a mix of creamy gray-pink tones accented with crystal veins. Its transparency, color and high resistance achieve a very necessary effect in the most current projects of architecture and interior design.