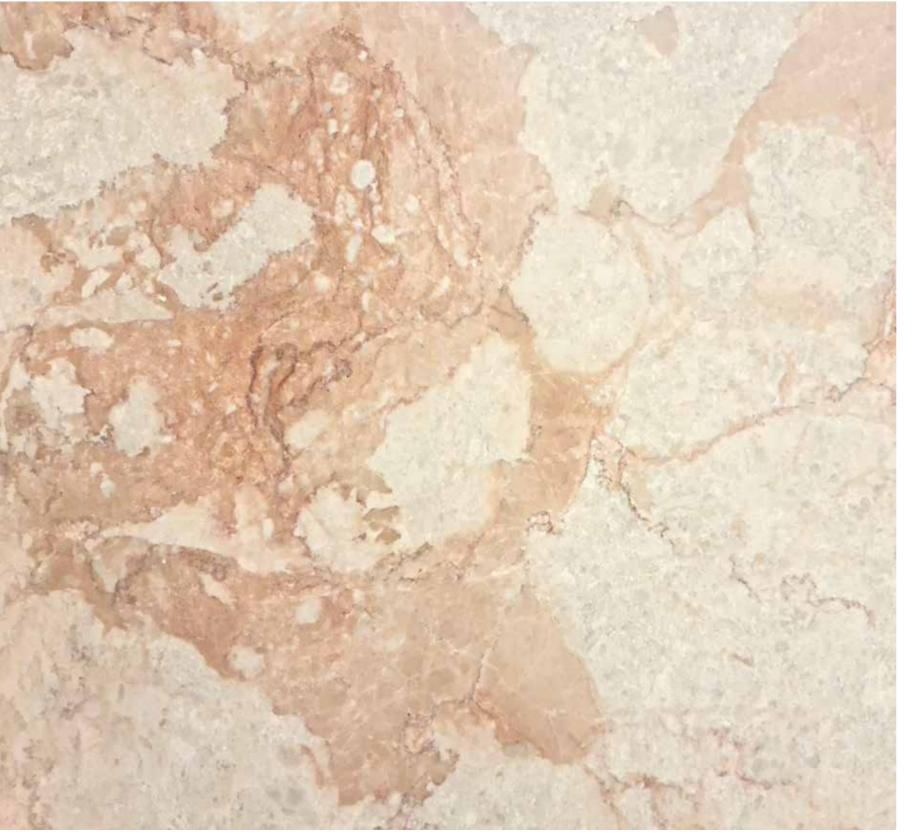

## OMANI MARBLE | OROZA

An exclusive marble with an exotic look in a natural combination of beige and dark brown colors. Its great character and personality fill any environment, room, facade or architectural performance in a unique way.